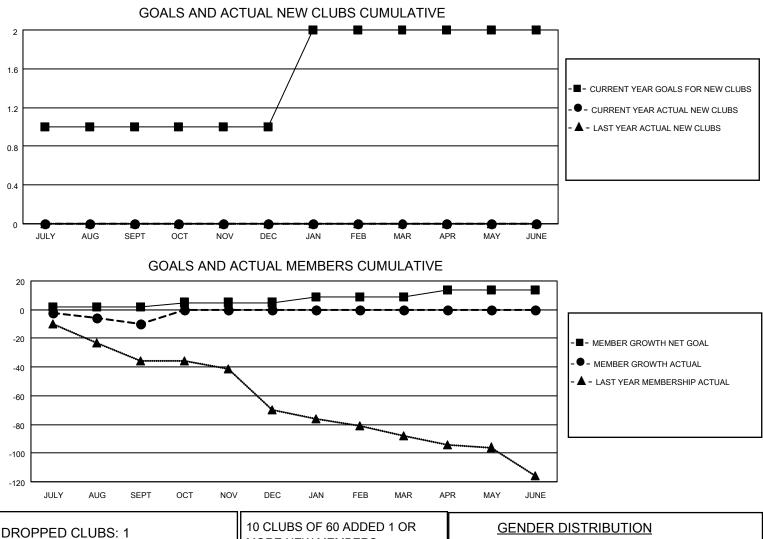

## LOCATION INDIANA

District 25 F

Results as of: 9/30/2021

| Clubs                 |               |           |               | Members               |                        |                         |                                                    |
|-----------------------|---------------|-----------|---------------|-----------------------|------------------------|-------------------------|----------------------------------------------------|
| RESULTS FOR 2021-2022 |               |           |               | RESULTS FOR 2021-2022 |                        |                         |                                                    |
| QUARTER               | NEW CLUB GOAL | NEW CLUBS | DROPPED CLUBS | QUARTER MEM           | BER GROWTH NET<br>GOAL | MEMBER GROWTH<br>ACTUAL | DROPPED<br>MEMBERS ACTUAL<br>(including transfers) |
| JULY/AUG/SEPT         | 1             | 0         | 1             | JULY/AUG/SEPT         | 2                      | 24                      | 25                                                 |
| OCT/NOV/DEC           | 0             | 0         | 0             | OCT/NOV/DEC           | 3                      | 0                       | 0                                                  |
| JAN/FEB/MAR           | 1             | 0         | 0             | JAN/FEB/MAR           | 4                      | 0                       | 0                                                  |
| APR/MAY/JUNE          | 0             | 0         | 0             | APR/MAY/JUNE          | 5                      | 0                       | 0                                                  |

| DROPPED CLUBS: 1 |    | MORE NEW MEMBERS          | GENDER DISTRIBUTION       |                |  |
|------------------|----|---------------------------|---------------------------|----------------|--|
|                  |    |                           | MALE                      | 1,000 (71.23%) |  |
|                  |    |                           | FEMALE                    | 404 (28.77%)   |  |
| DROPPED MEMBERS  |    |                           | NON BINARY 0 (0.00%)      |                |  |
|                  | •  |                           | PREFER NOT TO ANSWER      | 0 (0.00%)      |  |
| DECEASED         | 3  |                           |                           |                |  |
| CLUB CANCELLED   | 0  | CLICK HERE FOR CUMULATIVE | TOTAL FAMILY UNIT MEMBERS | 3 273          |  |
| OTHER            | 22 | MEMBERSHIP DATA           |                           |                |  |
| TOTAL            | 25 |                           | FAMILY MEMBERS PAYING HA  | LF DUES 138    |  |
|                  |    |                           |                           |                |  |
|                  |    |                           | 1                         |                |  |